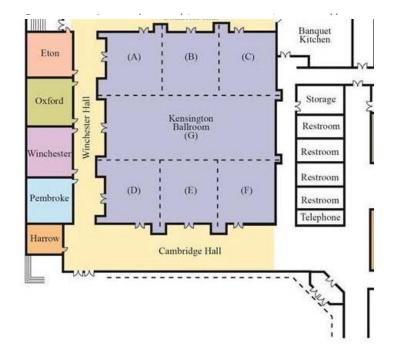

## Friday, January 19th

| 3:00 – 7:00pm | Registration                                                                                                                                                                                  | Cambridge Hall       |
|---------------|-----------------------------------------------------------------------------------------------------------------------------------------------------------------------------------------------|----------------------|
| 3:30 – 5:30pm | <ul> <li>Breakout Sessions</li> <li>1. GMS Basic (Reuban Silva)</li> <li>2. ACT! Certificate Mental Health Awareness in Sport<br/>(Dr. Margaret Domka and Dr. Skye Arthur-Banning)</li> </ul> | Winchester<br>Oxford |
| 5:30 – 7:00pm | Hotel Reception                                                                                                                                                                               | Main Lounge/Bar      |

| Saturday, January 20th |                                                                                                                                                                                                                                                                                                                                                |                                                                              |  |  |
|------------------------|------------------------------------------------------------------------------------------------------------------------------------------------------------------------------------------------------------------------------------------------------------------------------------------------------------------------------------------------|------------------------------------------------------------------------------|--|--|
| 7:30 – 8:30am          | Registration                                                                                                                                                                                                                                                                                                                                   | Cambridge Hall                                                               |  |  |
| 7:00 – 10:00am         | Breakfast                                                                                                                                                                                                                                                                                                                                      | 1 <sup>st</sup> Floor                                                        |  |  |
| 8:30 – 9:30am          | General Session with Chris Singleton                                                                                                                                                                                                                                                                                                           | Kensington D-G                                                               |  |  |
| 9:30 – 10:00am         | Vendor Break                                                                                                                                                                                                                                                                                                                                   | Cambridge Hall                                                               |  |  |
| 10:00 – 10:45am        | <ol> <li>Breakout Sessions</li> <li>"Walk this Way" Walking Clubs (Travis &amp; Anthony)</li> <li>A Day in the Life of a UCS (Chris Payne &amp; Brian Maddux)</li> <li>Local Program Management (Amie Dugan)</li> <li>Chris Singleton - Q &amp; A</li> <li>GMS Advanced (Reuban Silva)</li> <li>Communication Best Practices (Kara)</li> </ol> | Winchester<br>Oxford<br>Eton<br>Kensington A & B<br>Kensington C<br>Pembroke |  |  |
| 10:45 – 11:15am        | Vendor Break                                                                                                                                                                                                                                                                                                                                   | Cambridge Hall                                                               |  |  |

## Saturday, January 20<sup>th</sup> (continued)

| 11:15am – 12:00pm | <ul> <li>Breakout Sessions</li> <li>1. Youth Sports with Red-Shirt Rookies (Arturo)</li> <li>2. Positive Coaching (Kelsey)</li> <li>3. Local Program Management (Amie Dugan)</li> <li>4. Strengthening your Team w/Emotional Intelligence (Dr Ann Marie</li> <li>5. Fundraising – Ideas That Work! (Sandye)</li> <li>6. Area Leaders Goal (Barb)</li> </ul>                                                            | Winchester<br>Oxford<br>Eton<br>Taylor)<br>Kensington A & B<br>Kensington C<br>Pembroke             |
|-------------------|------------------------------------------------------------------------------------------------------------------------------------------------------------------------------------------------------------------------------------------------------------------------------------------------------------------------------------------------------------------------------------------------------------------------|-----------------------------------------------------------------------------------------------------|
| 12:00 – 1:30pm    | Awards Luncheon                                                                                                                                                                                                                                                                                                                                                                                                        | Kensington D-G                                                                                      |
| 1:30 – 2:00pm     | Vendor Break                                                                                                                                                                                                                                                                                                                                                                                                           | Cambridge Hall                                                                                      |
| 2:00 – 2:45pm     | <ol> <li>Breakout Sessions         <ol> <li>"Walk this Way" Walking Clubs (Travis &amp; Anthony)</li> <li>Mental Health Awareness in Sport Q &amp; A (Dr. Margaret Domka ar Banning)</li> <li>Navigating Services through DDSN (Becky Peters)</li> <li>Risk Management (Amie Dugan)</li> <li>Fundraising – Ideas That Work! (Mike, Harley and Sue)</li> <li>Communication Best Practices (Kara)</li> </ol> </li> </ol> | Winchester<br>nd Dr. Skye Arthur-<br>Oxford<br>Eton<br>Kensington A & B<br>Kensington C<br>Pembroke |
| 2:45 – 3:00pm     | Vendor Break                                                                                                                                                                                                                                                                                                                                                                                                           | Cambridge Hall                                                                                      |
| 3:00 – 3:45pm     | General Session with Dr. Ann Marie Taylor                                                                                                                                                                                                                                                                                                                                                                              | Kensington D-G                                                                                      |
| 3:45 – 5:00pm     | Vendor Break/Afternoon Treat                                                                                                                                                                                                                                                                                                                                                                                           | Cambridge Hall                                                                                      |
| 4:00 – 5:00pm     | Area Directors Meeting<br>Youth Leadership Meeting                                                                                                                                                                                                                                                                                                                                                                     | Winchester<br>Oxford                                                                                |